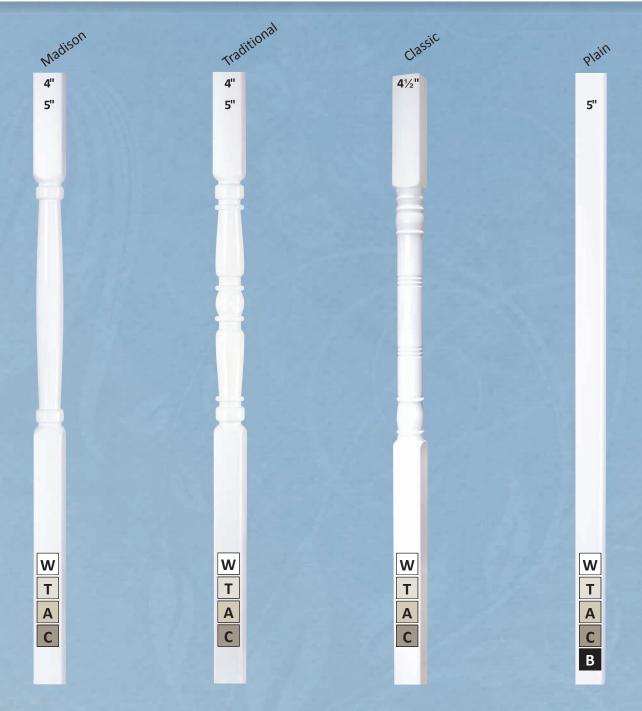

### 400 Series Structural Vinyl Porch Posts

WHITE ● TAN ● ALMOND ● CLAY ● BLACK

4" • 4½" • 5" x 108" Posts

4" • 5" x 108" Madison

4" • 5" x 108" Traditional 4½" x 108" Classic

5" x 108" Plain

#### <u>IMPORTANT INFORMATION</u> 400 SERIES STRUCTURAL PORCH POSTS:

4" Load Rating: 7,800 lbs. (max) 4 1/2" Load Rating: 11,800 lbs. (max) 5" Load Rating: 10,500 lbs. (max) Uplift (all sizes): 1,750 lbs. (max)