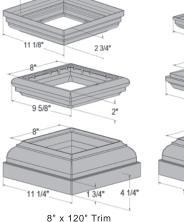

izes)

These plates have additional tabs inside the post that support the sides of the post and make it possible to achieve better up-lift security with short screws

#### <u>IMPORTANT INFORMATION</u> 400 SERIES STRUCTURAL PORCH POSTS:

4" Load Rating: 7,800 lbs. (max) 4 1/2" Load Rating: 11,800 lbs. (max) 5" Load Rating: 10,500 lbs. (max) Uplift (all sizes): 1,750 lbs. (max)



## Structural Round Vinyl Columns





(Not intended for free-standing structures)



### Structural Square Vinyl Columns



#### **TRIM & RING SPECIFICATIONS**

#### **Cast Aluminum Brackets:**

- Tabbed Mounting Brackets
- Provides Uplift Protection
- Designed to Keep Loads Centered
- Included With Columns
- Mounting Screws Included
- No Exposed Screws

Trim Kits Sold Separately Mounting Plates included













Savannah Trim

(Not intended for free-standing structures)



## Superior Structural Vinyl Porch Posts











## Superior Structural Vinyl Columns











### Beechdale Vinyl Cladding

#### Cover Those Wooden Porch Posts With Vinyl Cladding & Never Paint Your Posts Again!

- Joins At Corners With Ratchet Lock System
- Perfect Solution For Finishing Your Wood Porch Supports
- 4-Piece Cladding Is Easily Installed On Existing Porch Posts
- Made Of 100% Vinyl To Last A Lifetime
   Matching Trim Is Available
- Available In 4 Colors And 2 Sizes To Fit Dimensional Lumber
- 4-Piece Cladding Simply Snaps Together Around The Post
- Cladding Is Available In Two Styles: Fluted And Smooth

Available in 4" x 4" • 6" x 6" • 8" x 8" in 8-1/2' & 10' Lengths in Fluted & 10' Lengths in Smooth