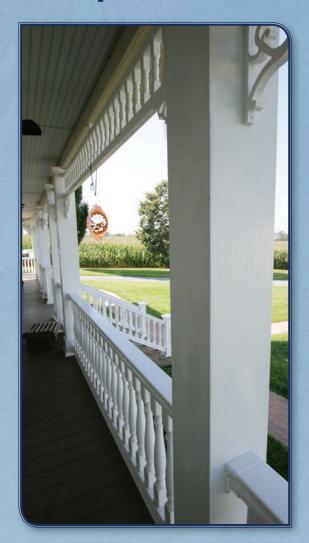

rt screws

#### <u>IMPORTANT INFORMATION</u> 400 SERIES STRUCTURAL PORCH POSTS:

4" Load Rating: 7,800 lbs. (max) 4 1/2" Load Rating: 11,800 lbs. (max) 5" Load Rating: 10,500 lbs. (max) Uplift (all sizes): 1,750 lbs. (max)



## Structural Round Vinyl Columns





(Not intended for free-standing structures)



### Structural Square Vinyl Columns



#### **TRIM & RING SPECIFICATIONS**

#### **Cast Aluminum Brackets:**

- Tabbed Mounting Brackets
- Provides Uplift Protection
- Designed to Keep Loads Centered
- Included With Columns
- Mounting Screws Included
- No Exposed Screws

Trim Kits Sold Separately Mounting Plates included













Savannah Trim

(Not intended for free-standing structures)



## Superior Structural Vinyl Porch Posts











## Superior Structural Vinyl Columns











### Beechdale Vinyl Cladding

#### Cover Those Wooden Porch Posts With Vinyl Cladding & Never Paint Your Posts Again!

- Joins At Corners With Ratchet Lock System
- Perfect Solution For Finishing Your Wood Porch Supports
- 4-Piece Cladding Is Easily Installed On Existing Porch Posts
- Made Of 100% Vinyl To Last A Lifetime
   Matching Trim Is Available
- Available In 4 Colors And 2 Sizes To Fit Dimensional Lumber
- 4-Piece Cladding Simply Snaps Together Around The Post
- Cladding Is Available In Two Styles: Fluted And Smooth

Available in 4" x 4" • 6" x 6" • 8" x 8" in 8-1/2' & 10' Lengths in Fluted & 10' Lengths in Smooth









260 Jalyn Drive New Holland, PA 17557

SuperiorPlasticProducts.com

#### **DEALER**

#SPPM0006 Vers.1-15