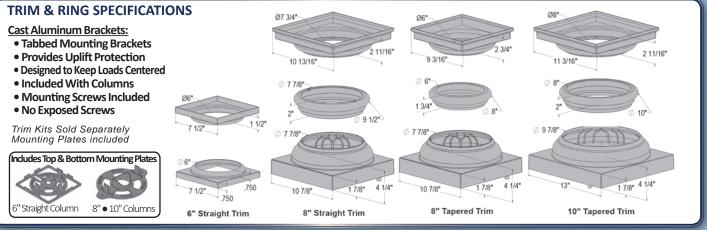

#### **TRIM & RING SPECIFICATIONS**

#### **Cast Aluminum Brackets:**

- Tabbed Mounting Brackets
- Provides Uplift Protection
- Designed to Keep Loads Centered
- Included With Columns
- Mounting Screws Included
- No Exposed Screws

Trim Kits Sold Separately Mounting Plates included