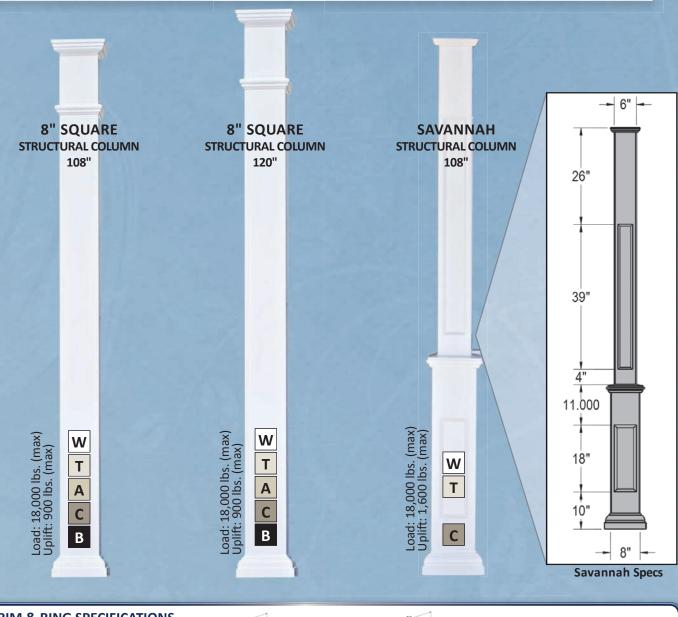

Uplift (all sizes): 1,750 lbs. (max)



### 400 Series Structural Vinyl Porch Posts

WHITE ● TAN ● ALMOND ● CLAY ● BLACK



4" • 4½" • 5" x 108" Posts

4" • 5" x 108" Madison

4" • 5" x 108" Traditional 4½" x 108" Classic

5" x 108" Plain



### Includes Top/Bottom Structural Post Plate (all sizes)

These plates have additional tabs inside the post that support the sides of the post and make it possible to achieve better up-lift security with short screws

#### <u>IMPORTANT INFORMATION</u> 400 SERIES STRUCTURAL PORCH POSTS:

4" Load Rating: 7,800 lbs. (max) 4 1/2" Load Rating: 11,800 lbs. (max) 5" Load Rating: 10,500 lbs. (max) Uplift (all sizes): 1,750 lbs. (max)



## Structural Round Vinyl Columns





(Not intended for free-standing structures)



### Structural Square Vinyl Columns



#### **TRIM & RING SPECIFICATIONS**

#### **Cast Aluminum Brackets:**

- Tabbed Mounting Brackets
- Provides Uplift Protection
- Designed to Keep Loads Centered
- Included With Columns
- Mounting Screws Included
- No Exposed Screws

Trim Kits Sold Separately Mounting Plates included













Savannah Trim

(Not intended for free-standing structures)



## Superior Structural Vinyl Porch Posts











## Superior Structural Vinyl Columns











### Beechdale Vinyl Cladding

#### Cover Those Wooden Porch Posts With Vinyl Cladding & Never Paint Your Posts Again!

- Joins At Corners With Ratchet Lock System
- Perfect Solution For Finishing Your Wood Porch Supports
- 4-Piece Cladding Is Easily Installed On Existing Porch Posts
- Made Of 100% Vinyl To Last A Lifetime
   Matching Tri