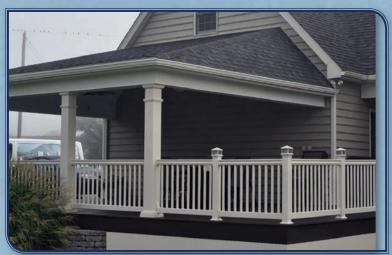

### 100 Series Structural Vinyl Porch Posts

WHITE • TAN • ALMOND • CLAY • BLACK

| Plain           | Heritage                                                                      | Kinzer      | Madison  | Oxford                                                                   | Tradition   | Raised Pa | nel<br>Richma                                                       | und<br>Lexus | Rec               | essed Pa | Manche <sup>r</sup>                                   | vintage<br>Vintage |  |
|-----------------|-------------------------------------------------------------------------------|-------------|----------|--------------------------------------------------------------------------|-------------|-----------|---------------------------------------------------------------------|--------------|-------------------|----------|-------------------------------------------------------|--------------------|--|
| 4"<br>5"<br>*6" | 4"<br>5"                                                                      | 4"<br>5"    | 4"<br>5" | 4"<br>5"                                                                 | 4"<br>5"    | 5"        | 5"                                                                  | 5"           | 5"<br>*6"         |          | 6"                                                    | 6"                 |  |
|                 |                                                                               |             |          |                                                                          |             |           | ı                                                                   | П            |                   |          |                                                       |                    |  |
|                 |                                                                               |             | Ŧ        |                                                                          |             |           |                                                                     |              |                   |          |                                                       | =                  |  |
|                 |                                                                               |             |          |                                                                          |             | Н         | T                                                                   |              | П                 |          |                                                       |                    |  |
| 1               |                                                                               |             | Н        |                                                                          |             | Ш         |                                                                     | Ш            | П                 |          |                                                       |                    |  |
| Н               |                                                                               |             |          |                                                                          |             |           | Н                                                                   |              | П                 |          |                                                       |                    |  |
| П               |                                                                               |             | П        |                                                                          |             | U,        |                                                                     |              |                   |          |                                                       |                    |  |
| П               |                                                                               |             |          |                                                                          |             |           |                                                                     |              | Н                 |          |                                                       | Ā                  |  |
|                 |                                                                               |             |          |                                                                          |             | Ш         | ı                                                                   | Н            | Н                 |          |                                                       |                    |  |
| w               | w                                                                             | w           | w        | w                                                                        | w           | w         | w                                                                   | w            | w                 |          | w                                                     | W                  |  |
| T               | T<br>A<br>C                                                                   | T<br>A<br>C | A        | T<br>A<br>C                                                              | T<br>A<br>C | A         | A                                                                   | A            | T Amond           |          | Т                                                     | T                  |  |
| В               | С                                                                             | С           | С        | С                                                                        | С           | С         | С                                                                   | С            | 6" Unavailable In |          | С                                                     | С                  |  |
|                 | x 108" Pos                                                                    |             |          | 108" Post                                                                |             |           |                                                                     | ost Style    | *<br>S            |          | ength S                                               |                    |  |
| 4"● 5" ×        | 4" • 5" x 108" Heritage*<br>4" • 5" x 108" Kinzer*<br>4" • 5" x 108" Madison* |             |          | 5" x 108" Lexus*<br>5" x 108" Raised PaneI*<br>5" x 108" Recessed PaneI* |             |           | 6" x 108" Manchester<br>6" x 108" Plain<br>6" x 108" Recessed Panel |              |                   |          | 4" x 120" Plain<br>5" x 120" Plain<br>6" x 120" Plain |                    |  |

4" • 5" x 108" Oxford\*

4" • 5" x 108" Plain\*

4" • 5" x 108" Traditional\*

\* Offered As Hollow Posts

5" x 108" Richmond\*

6" x 108" Recessed Panel

6" x 108" Vintage