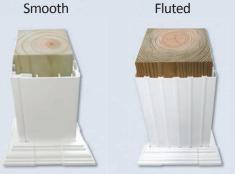

### Beechdale Vinyl Cladding

#### Cover Those Wooden Porch Posts With Vinyl Cladding & Never Paint Your Posts Again!

- Joins At Corners With Ratchet Lock System
- Perfect Solution For Finishing Your Wood Porch Supports
- 4-Piece Cladding Is Easily Installed On Existing Porch Posts
- Made Of 100% Vinyl To Last A Lifetime
   Matching Trim Is Available
- Available In 4 Colors And 2 Sizes To Fit Dimensional Lumber
- 4-Piece Cladding Simply Snaps Together Around The Post
- Cladding Is Available In Two Styles: Fluted And Smooth

Available in 4" x 4" • 6" x 6" • 8" x 8" in 8-1/2' & 10' Lengths in Fluted & 10' Lengths in Smooth

260 Jalyn Drive New Holland, PA 17557

SuperiorPlasticProducts.com