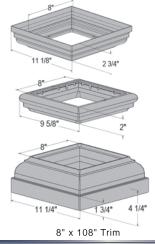

sizes)

These plates have additional tabs inside the post that support the sides of the post and make it possible to achieve better up-lift security with short screws

#### <u>IMPORTANT INFORMATION</u> 400 SERIES STRUCTURAL PORCH POSTS:

4" Load Rating: 7,800 lbs. (max) 4 1/2" Load Rating: 11,800 lbs. (max) 5" Load Rating: 10,500 lbs. (max) Uplift (all sizes): 1,750 lbs. (max)



## Structural Round Vinyl Columns





(Not intended for free-standing structures)



### Structural Square Vinyl Columns



#### **TRIM & RING SPECIFICATIONS**

#### **Cast Aluminum Brackets:**

- Tabbed Mounting Brackets
- Provides Uplift Protection
- Designed to Keep Loads Centered
- Included With Columns
- Mounting Screws Included
- No Exposed Screws

Trim Kits Sold Separately Mounting Plates included













Savannah Trim

(Not intended for free-standing structures)



## Superior Structural Vinyl Porch Posts











## Superior Structural Vinyl Columns











### Beechdale Vinyl Cladding

#### Cover Those Wooden Porch Posts With Vinyl Cladding & Never Paint Your Posts Again!

- Joins At Corners With Ratchet Lock System
- Perfect Solution For Finishing Your Wood Porch Supports
- 4-Piece Cladding Is Easily Installed On Existing Porch Posts
- Made Of 100% Vinyl To Last A Lifetime
   Matching Trim Is Available
- Available In 4 Colors And 2 Sizes To Fit Dimensional Lumber
- 4-Piece Cladding Simply Snaps Together Around The Post
- Cladding Is Available In Two Styles: Fluted And Smooth

Available in 4" x 4" • 6" x 6" • 8" x 8" in 8-1/2' & 10' Lengths in Fluted & 10' Lengths in Smooth