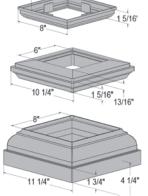

es)

These plates have additional tabs inside the post that support the sides of the post and make it possible to achieve better up-lift security with short screws

#### <u>IMPORTANT INFORMATION</u> 400 SERIES STRUCTURAL PORCH POSTS:

4" Load Rating: 7,800 lbs. (max) 4 1/2" Load Rating: 11,800 lbs. (max) 5" Load Rating: 10,500 lbs. (max) Uplift (all sizes): 1,750 lbs. (max)



## Structural Round Vinyl Columns





(Not intended for free-standing structures)



### Structural Square Vinyl Columns



#### **TRIM & RING SPECIFICATIONS**

#### **Cast Aluminum Brackets:**

- Tabbed Mounting Brackets
- Provides Uplift Protection
- Designed to Keep Loads Centered
- Included With Columns
- Mounting Screws Included
- No Exposed Screws

Trim Kits Sold Separately Mounting Plates included













Savannah Trim

(Not intended for free-standing structures)



## Superior Structural Vinyl Porch Posts











## Superior Structural Vinyl Columns











### Beechdale Vinyl Cladding

#### Cover Those Wooden Porch Posts With Vinyl Cladding & Never Paint Your Posts Again!

- Joins At Corners With Ratchet Lock System
- Perfect Solution For Finishing Your Wood Porch Supports
- 4-Piece Cladding Is Easily Installed On Existing Porch Posts
- Made Of 100% Vinyl To Last A Lifetime
   Matching Trim Is Available
- Available In 4 Colors And 2 Sizes To Fit Dimensional Lumber
- 4-Piece Cladding Simply Snaps Together Around The Post
- Cladding Is Available In Two Styles: Fluted And Smooth

Available in 4" x 4" • 6" x 6" • 8" x 8" in 8-1/2' & 10' Lengths in Fluted & 10' Lengths in Smooth