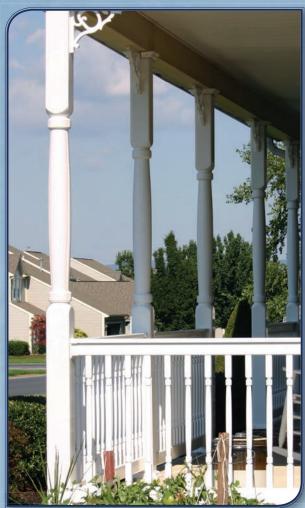

o achieve better up-lift security with short screws

#### <u>IMPORTANT INFORMATION</u> 400 SERIES STRUCTURAL PORCH POSTS:

4" Load Rating: 7,800 lbs. (max) 4 1/2" Load Rating: 11,800 lbs. (max) 5" Load Rating: 10,500 lbs. (max) Uplift (all sizes): 1,750 lbs. (max)



## Structural Round Vinyl Columns





(Not intended for free-standing structures)



### Structural Square Vinyl Columns



#### **TRIM & RING SPECIFICATIONS**

#### **Cast Aluminum Brackets:**

- Tabbed Mounting Brackets
- Provides Uplift Protection
- Designed to Keep Loads Centered
- Included With Columns
- Mounting Screws Included
- No Exposed Screws

Trim Kits Sold Separately Mounting Plates included













Savannah Trim

(Not intended for free-standing structures)



## Superior Structural Vinyl Porch Posts











## Superior Structural Vinyl Columns











### Beechdale Vinyl Cladding

#### Cover Those Wooden Porch Posts With Vinyl Cladding & Never Paint Your Posts Again!

- Joins At Corners With Ratchet Lock System
- Perfect Solution For Finishing Your Wood Porch Supports
- 4-Piece Cladding Is Easily Installed On Existing Porch Posts
- Made Of 100% Vinyl To Last A Lifetime
   Matching Trim Is Available
- Available In 4 Colors And 2 Sizes To Fit Dimensional Lumber
- 4-Piece Cladding Simply Snaps Together Around The Post
- Cladding Is Available In Two Styles: Fluted And Smooth

Available in 4" x 4" • 6" x 6" • 8" x 8" in 8-1/2' & 10' Lengths in Fluted & 10' Lengths in Smooth









260 Jalyn Drive New Holland, PA 17557

SuperiorPlasticProducts.com

#### **DEALER**

#SPPM0006 Vers.1-15