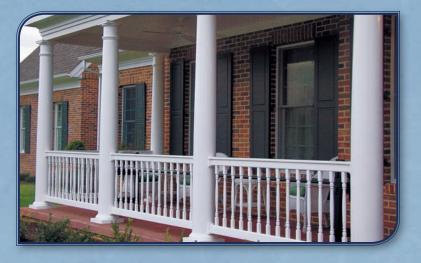

screws

#### <u>IMPORTANT INFORMATION</u> 400 SERIES STRUCTURAL PORCH POSTS:

4" Load Rating: 7,800 lbs. (max) 4 1/2" Load Rating: 11,800 lbs. (max) 5" Load Rating: 10,500 lbs. (max) Uplift (all sizes): 1,750 lbs. (max)



## Structural Round Vinyl Columns





(Not intended for free-standing structures)



### Structural Square Vinyl Columns



#### **TRIM & RING SPECIFICATIONS**

#### **Cast Aluminum Brackets:**

- Tabbed Mounting Brackets
- Provides Uplift Protection
- Designed to Keep Loads Centered
- Included With Columns
- Mounting Screws Included
- No Exposed Screws

Trim Kits Sold Separately Mounting Plates included













Savannah Trim

(Not intended for free-standing structures)



## Superior Structural Vinyl Porch Posts











## Superior Structural Vinyl Columns











### Beechdale Vinyl Cladding

#### Cover Those Wooden Porch Posts With Vinyl Cladding & Never Paint Your Posts Again!

- Joins At Corners With Ratchet Lock System
- Perfect Solution For Finishing Your Wood Porch Supports
- 4-Piece Cladding Is Easily Installed On Existing Porch Posts
- Made Of 100% Vinyl To Last A Lifetime
   Matching Trim Is Available
- Available In 4 Colors And 2 Sizes To Fit Dimensional Lumber
- 4-Piece Cladding Simply Snaps Together Around The Post
- Cladding Is Available In Two Styles: Fluted And Smooth

Available in 4" x 4" • 6" x 6" • 8" x 8" in 8-1/2' & 10' Lengths in Fluted & 10' Lengths in Smooth









260 Jalyn Drive New Holland, PA 17557

SuperiorPlasticProducts.com

#### **DEALER**

#SPPM0006 Vers.1-15