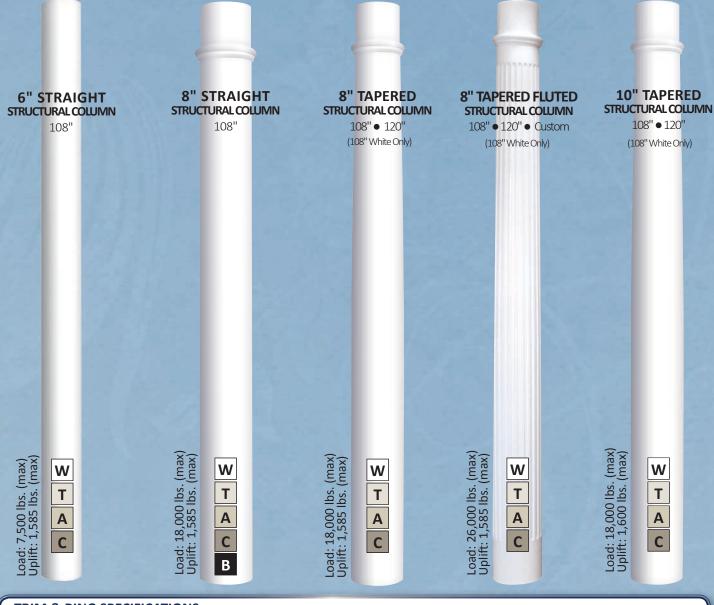

## Structural Round Vinyl Columns

(Not intended for free-standing structures)

### Structural Square Vinyl Columns