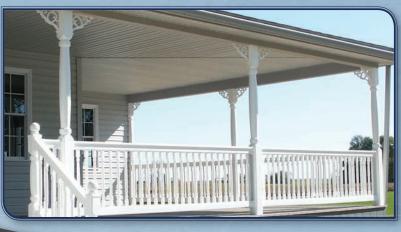

to achieve better up-lift security with short screws

#### <u>IMPORTANT INFORMATION</u> 400 SERIES STRUCTURAL PORCH POSTS:

4" Load Rating: 7,800 lbs. (max) 4 1/2" Load Rating: 11,800 lbs. (max) 5" Load Rating: 10,500 lbs. (max) Uplift (all sizes): 1,750 lbs. (max)



## Structural Round Vinyl Columns





(Not intended for free-standing structures)



### Structural Square Vinyl Columns



#### **TRIM & RING SPECIFICATIONS**

#### **Cast Aluminum Brackets:**

- Tabbed Mounting Brackets
- Provides Uplift Protection
- Designed to Keep Loads Centered
- Included With Columns
- Mounting Screws Included
- No Exposed Screws

Trim Kits Sold Separately Mounting Plates included













Savannah Trim

(Not intended for free-standing structures)



## Superior Structural Vinyl Porch Posts











## Superior Structural Vinyl Columns











### Beechdale Vinyl Cladding

#### Cover Those Wooden Porch Posts With Vinyl Cladding & Never Paint Your Posts Again!

- Joins At Corners With Ratchet Lock System
- Perfect Solution For Finishing Your Wood Porch Supports
- 4-Piece Cladding Is Easily Installed On Existing Porch Posts
- Made Of 100% Vinyl To Last A Lifetime
   Matching Trim Is Available
- Available In 4 Colors And 2 Sizes To Fit Dimensional Lumber
- 4-Piece Cladding Simply Snaps Together Around The Post
- Cladding Is Available In Two Styles: Fluted And Smooth

Available in 4" x 4" • 6" x 6" • 8" x 8" in 8-1/2' & 10' Lengths in Fluted & 10' Lengths in Smooth









260 Jalyn Drive New Holland, PA 17557

SuperiorPlasticProducts.com

#### **DEALER**

#SPPM0006 Vers.1-15