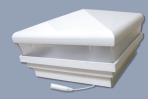

### **LED Post Cap Light**

This hard wired system allows you to control the lighting. LED Post Caps are simple to install, plug directly into the LED DC Transformer and use less energy than old style bulbs. Perfect for entertaining areas that require light in the evenings or to simply showcase your deck.