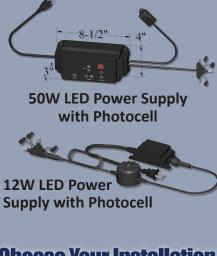

## **Choose Your Power Supply Type:**

Both LED DC Transformers are equipped with a Photo Eye to automatically power on at dusk and turn off at dawn. Each Transformer works with our plug and play wiring. No more guessing which wire connects to which!

The 12 Watt Transformer powers up to 16 LED deck lights, while the 50 Watt Transformer Kit includes a Programmable Timer, a Dimmer with Remote, and can power up to 65 LED deck lights.

**50 Watt:** 12 Volt DC, 4.2 AMPs, Programmable Power Supply with Remote Dimmer and 3-way splitter on a 4' supply end.

12 Watt: 12 Volt DC, 1 AMPs with 3-way splitter on a 9' supply end.