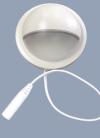

### **Dome Accent Light**

White • Tan • Almond • Clay • Black

The Dome Accent Light attaches to your deck post and is perfect for lighting walkway areas. Each light is 2-3/4" diameter and 1-1/3" in depth. LED w/attached 9" lead wire.