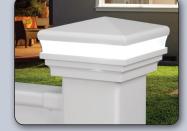

### **LED Post Cap Light**

This hard wired system allows you to control the lighting. LED Post Caps are simple to install, plug directly into the LED DC Transformer and use less energy than old style bulbs. Perfect for entertaining areas that require light in the evenings or to simply showcase your deck.