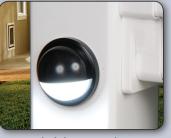

### **Dome Accent Light**

White • Tan • Almond • Clay • Black

The Dome Accent Light attaches to your deck post and is perfect for lighting walkway areas. Each light is 2-3/4" diameter and 1-1/3" in depth. LED w/attached 9" lead wire.