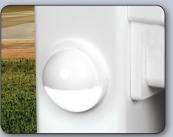

### **LED Post Cap Light**

This hard wired system allows you to control the lighting. LED Post Caps are simple to install, plug directly into the LED DC Transformer and use less energy than old style bulbs. Perfect for entertaining areas that require light in the evenings or to simply showcase your deck.