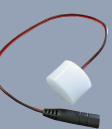

## **Recessed Light**

The Recessed Lights are just under 1" in diameter and a little over 1/2" in depth. These Flush Deck Lights have a Frosted Acrylic cover with an attached 9" lead wire.