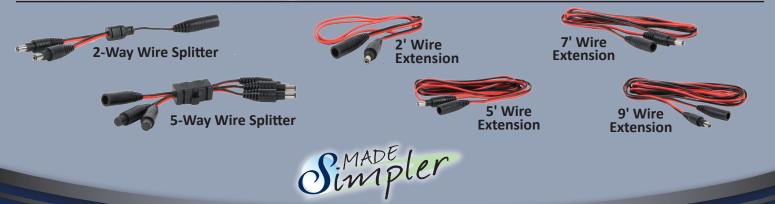

## **Choose Your Installation Wiring :**

### LED Post Cap Light Kit Includes:

- 1 Post Cap Light
- 1 2-Way Wire Splitter
- 1 5' Wire Extension
- 1 9' Wire Extension

Available in White, Tan, Almond, Clay & Black

### LED Dome Accent Kit Includes:

- 1 Dome Accent Light
- 1 2-Way Wire Splitter
- 1 5' Wire Extension
- 1 9' Wire Extension

Available in White, Tan, Almond, Clay & Black

### LED Riser Accent Kit Includes:

- 1 Riser Accent Light 🦰
- 1 2-Way Wire Splitter
- 1 2' Wire Extension

### LED Quartet Accent Kit Includes:

- 1 Riser Accent Light
- 1 2-Way Wire Splitter
- 1 5' Wire Extension
- 1 9' Wire Extension

## LED Recessed Light Kit Includes:

- 1 Recessed Light
- 1 2-Way Splitter
- 1 5' Wire Harness