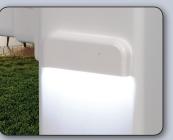

### **Dome Accent Light**

White • Tan • Almond • Clay • Black

The Dome Accent Light attaches to your deck post and is perfect for lighting walkway areas. Each light is 2-3/4" diameter and 1-1/3" in depth. LED w/attached 9" lead wire.