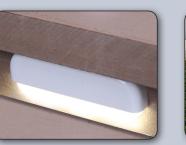

#### **Riser Accent Light** White • Tan • Almond • Clay • Black

The Riser Accent Light comes with 2 Covers. A full sized or half cover. Perfect for use on a deck post or as a stair riser light. 9" lead wire. Oval Dimension: 1.130" x 3.223"