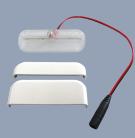

#### **Riser Accent Light** White • Tan • Almond • Clay • Black

The Riser Accent Light comes with 2 Covers. A full sized or half cover. Perfect for use on a deck post or as a stair riser light. 9" lead wire. Oval Dimension: 1.130" x 3.223"