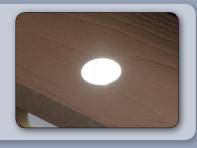

## **Recessed Light**

The Recessed Lights are just under 1" in diameter and a little over 1/2" in depth. These Flush Deck Lights have a Frosted Acrylic cover with an attached 9" lead wire.