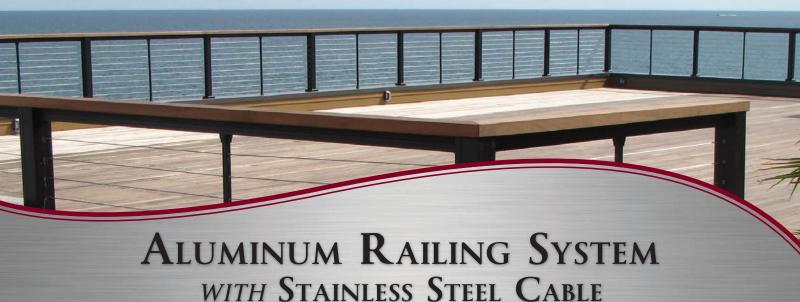

## CABLE RAILING SYSTEMS

ALUMINUM RAILING SYSTEMS WITH STAINLESS STEEL CABLE

## Adds a Modern & Contemporary Feel... Excellent Choice for Settings with a View

Stainless Steel Cable Runs Through Posts with Minimal Fittings for a Sleek & Modern Look

Available in 2 Railing Styles
Arabian • American