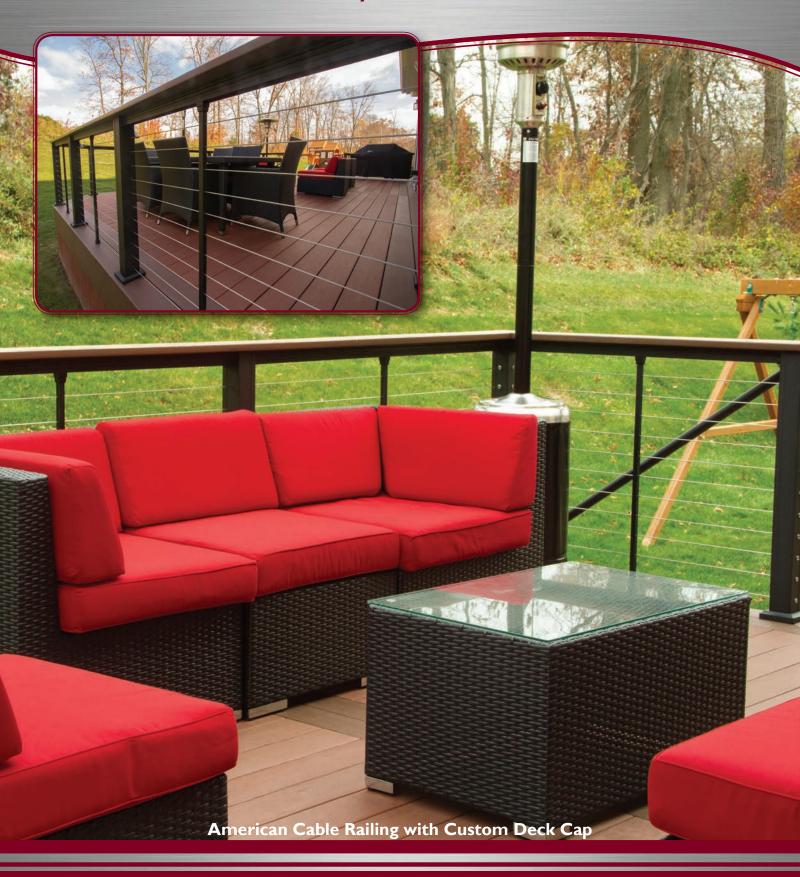

## CABLE RAILING SYSTEMS

ALUMINUM RAILING SYSTEMS WITH STAINLESS STEEL CABLE

## Adds a Modern & Contemporary Feel... Excellent Choice for Settings with a View

Stainless Steel Cable Runs Through Posts with Minimal Fittings for a Sleek & Modern Look

Available in 2 Railing Styles
Arabian • American

- Available in 6 Standard Colors in American & Arabian Railing Styles
- Sold in 36" H x 6' L Sections Stainless Steel Cable Sold by the Foot
- Pre-drilled Center Stabilizer Baluster & Top Rail Conveniently Boxed as Kit
- Unique Pre-drilled Posts Make Installations Fast & Easy
- No lobsite Drilling Required for Typical Installations
- Connect
- Posts & Center Baluster Pre-drilled for 2.875" Cable Spacing
- Pre-installed Post Fittings Make Threading Cable Easy & Effortless
- Requires Only Single Post at Corners Cable Capable of Spanning up to 100'
- Effortlessly Stretch Cable Around Corner Post & Down Stairs with One Tensioner Set