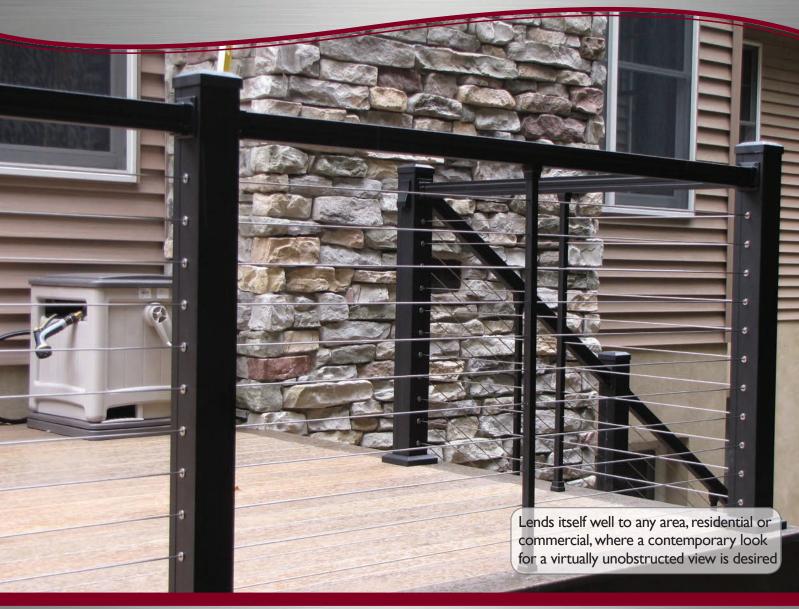

## Adds a Modern & Contemporary Feel... Excellent Choice for Settings with a View

Stainless Steel Cable Runs Through Posts with Minimal Fittings for a Sleek & Modern Look

Available in 2 Railing Styles
Arabian • American