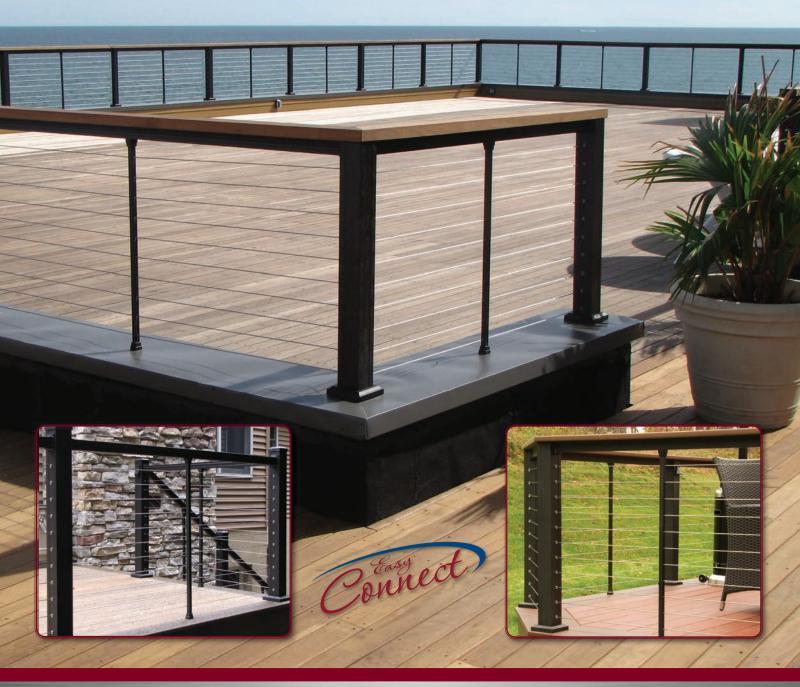

## Adds a Modern & Contemporary Feel... Excellent Choice for Settings with a View

Stainless Steel Cable Runs Through Posts with Minimal Fittings for a Sleek & Modern Look

Available in 2 Railing Styles
Arabian • American

- Available in 6 Standard Colors in American & Arabian Railing Styles
- Sold in 36" H x 6' L Sections Stainless Steel Cable Sold by the Foot
- Pre-drilled Center Stabilizer Baluster & Top Rail Conveniently Boxed as Kit
- Unique Pre-drilled Posts Make Installations Fast & Easy
- No lobsite Drilling Required for Typical Installations
- Connect
- Posts & Center Baluster Pre-drilled for 2.875" Cable Spacing
- Pre-installed Post Fittings Make Threading Cable Easy & Effortless
- Requires Only Single Post at Corners Cable Capable of Spanning up to 100'
- Effortlessly Stretch Cable Around Corner Post & Down Stairs with One Tensioner Set