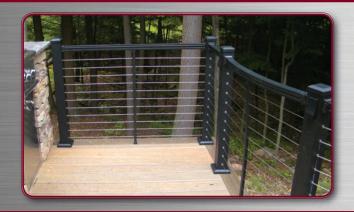

## Adds a Modern & Contemporary Feel... Excellent Choice for Settings with a View

Stainless Steel Cable Runs Through Posts with Minimal Fittings for a Sleek & Modern Look

Available in 2 Railing Styles
Arabian • American