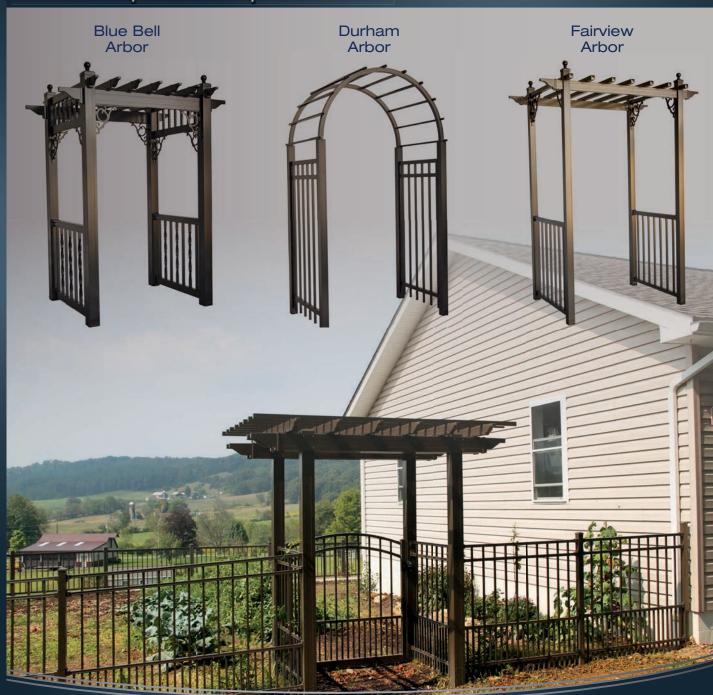

Enhance the enjoyment of your outdoor living space. High quality, long lasting and low-maintenance. Whether functional or decorative, a Key-Link

Aluminum Arbor will add to the beauty and value to your landscape project.

AVAILABLE COLORS

Black White Bronze

Beautiful | Durable | Affordable

Key-Link aluminum pergolas are made in the U.S.A. The lasting weather-resistant powder coated finish is designed for durability. With a variety of options and