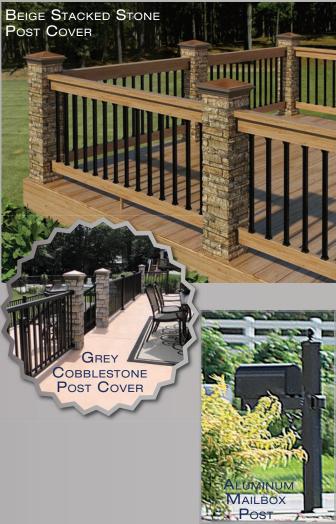

## OUTDOOR ACCENTS

All Outdoor Accents railing, posts, brackets, and connectors are warranted against failure of either the materials used, or the manufacturing process, for life. This warranty does not include slight changes in coloration due to a natural aging process. It also does not include any damage or failure due to misuse or abuse.