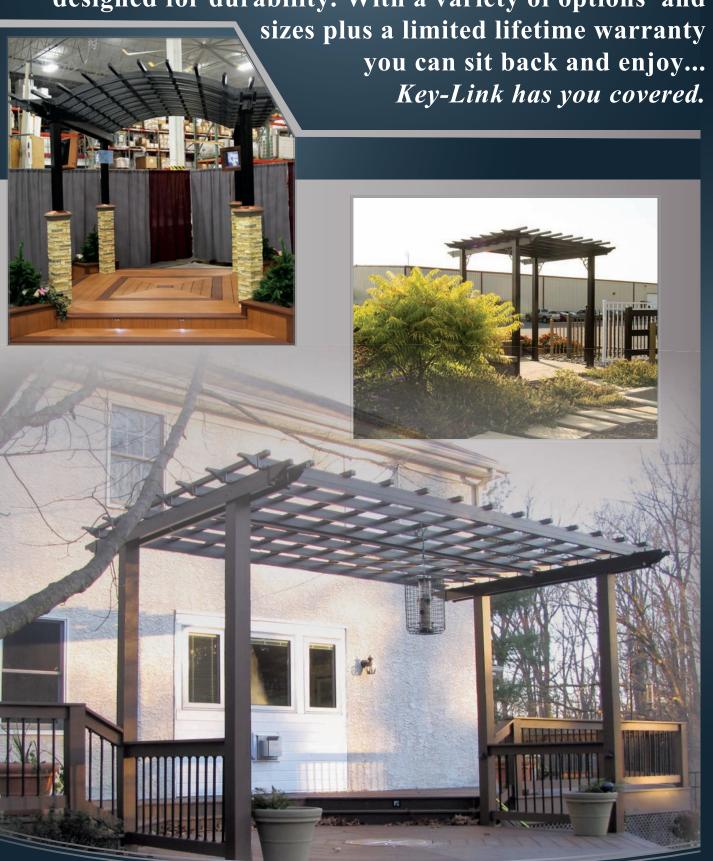

Enhance the enjoyment of your outdoor living space. High quality, long lasting and low-maintenance. Whether functional or decorative, a Key-Link

Aluminum Arbor will add to the beauty and value to your landscape project.

AVAILABLE COLORS

Black White Bronze

Beautiful | Durable | Affordable

Key-Link aluminum pergolas are made in the U.S.A. The lasting weather-resistant powder coated finish is designed for durability. With a variety of options and