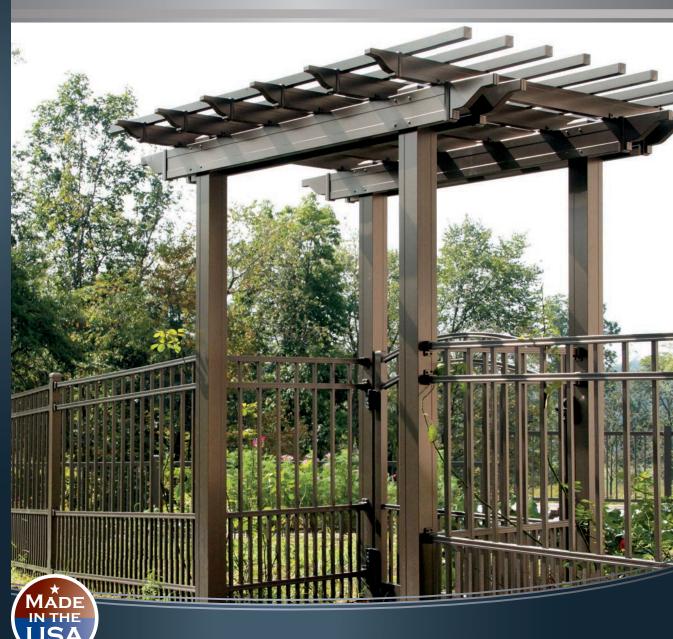

Enhance the enjoyment of your outdoor living space. High quality, long lasting and low-maintenance. Whether functional or decorative, a Key-Link

Aluminum Arbor will add to the beauty and value to your landscape project.

AVAILABLE COLORS

Black White Bronze

Beautiful | Durable | Affordable

Key-Link aluminum pergolas are made in the U.S.A. The lasting weather-resistant powder coated finish is designed for durability. With a variety of options and