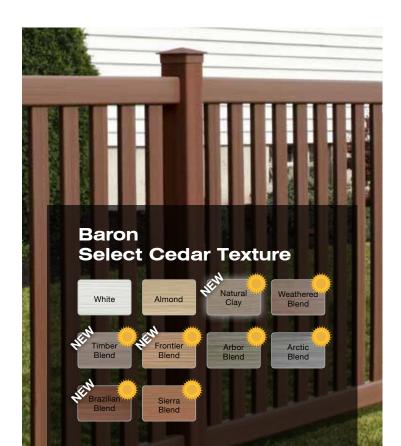

Colors throughout this brochure are simulated. Consult product samples before making final selection.

Bufftech is the only fence brand to offer CertainTeed's proprietary **ColorLast**® **fade protection**. ColorLast, a state-of-the-art acrylic formulation that provides superior protection from the harsh rays of the sun, guarantees that the color on our dark shades and stain blends won't fade more than 4 Delta E (Hunter) units – a measure that calculates color difference. A good warranty will guarantee products will not fade in excess of a Delta E of 4 Hunter units, which means any change in color will be nearly undetectable by the naked eye.