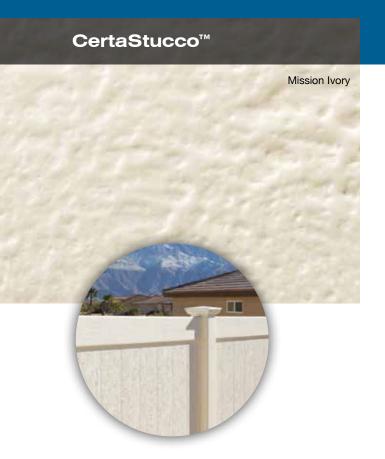

Bufftech's innovative alternative to traditional stucco walls, CertaStucco won't crumble, peel, chip or crack due to settlement, or stain like traditional stucco. It eliminates the time-consuming, costly task of digging a foundation and finishing the wall.