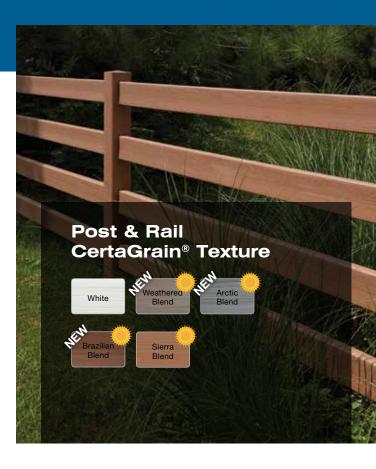

Colors throughout this brochure are simulated. Consult product samples before making final selection.

Bufftech is the only fence brand to offer CertainTeed's proprietary **ColorLast**® **fade protection**. ColorLast, a state-of-the-art acrylic formulation that provides superior protection from the harsh rays of the sun, guarantees that the color on our dark shades and stain blends won't fade more than 4 Delta E (Hunter) units – a measure that calculates color difference. A good warranty will guarantee products will not fade in excess of a Delta E of 4 Hunter units, which means any change in color will be nearly undetectable by the naked eye.