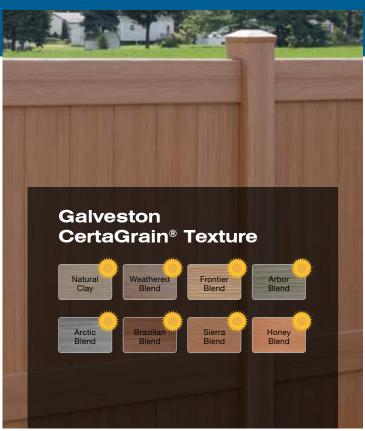

Colors throughout this brochure are simulated. Consult product samples before making final selection.

Bufftech is the only fence brand to offer CertainTeed's proprietary **ColorLast**® **fade protection**. ColorLast, a state-of-the-art acrylic formulation that provides superior protection from the harsh rays of the sun, guarantees that the color on our dark shades and stain blends won't fade more than 4 Delta E (Hunter) units – a measure that calculates color difference. A good warranty will guarantee products will not fade in excess of a Delta E of 4 Hunter units, which means any change in color will be nearly undetectable by the naked eye.