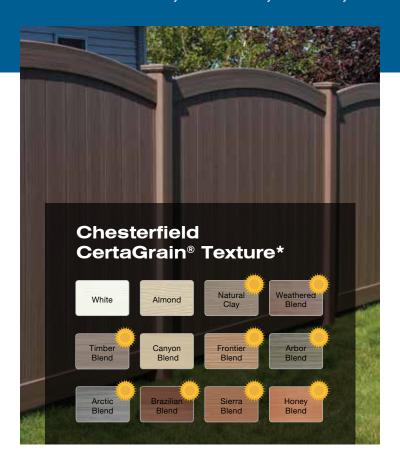

**On Cover:** Chesterfield CertaGrain Texture in contrasting colors: Brazilian Blend posts and rails with Frontier Blend pickets

\*Chesterfield fence styles not available in all colors. See full line catalog for complete information.

Colors throughout this brochure are simulated. Consult product samples before making final selection.

Bufftech is the only fence brand to offer CertainTeed's proprietary **ColorLast**® **fade protection**. ColorLast, a state-of-the-art acrylic formulation that provides superior protection from the harsh rays of the sun, guarantees that the color on our dark shades and stain blends won't fade more than 4 Delta E (Hunter) units – a measure that calculates color difference. A good warranty will guarantee products will not fade in excess of a Delta E of 4 Hunter units, which means any change in color will be nearly undetectable by the naked eye.