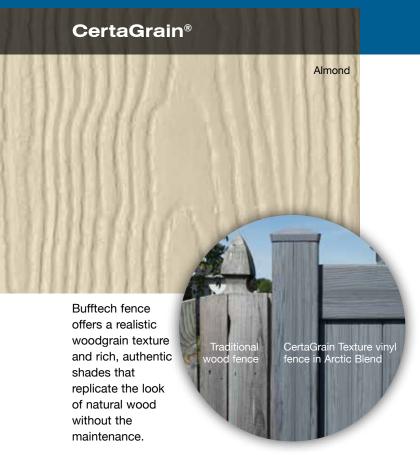

Colors throughout this brochure are simulated. Consult product samples before making final selection.

Bufftech is the only fence brand to offer CertainTeed's proprietary **ColorLast**® **fade protection**. ColorLast, a state-of-the-art acrylic formulation that provides superior protection from the harsh rays of the sun, guarantees that the color on our dark shades and stain blends won't fade more than 4 Delta E (Hunter) units – a measure that calculates color difference. A good warranty will guarantee products will not fade in excess of a Delta E of 4 Hunter units, which means any change in color will be nearly undetectable by the naked eye.