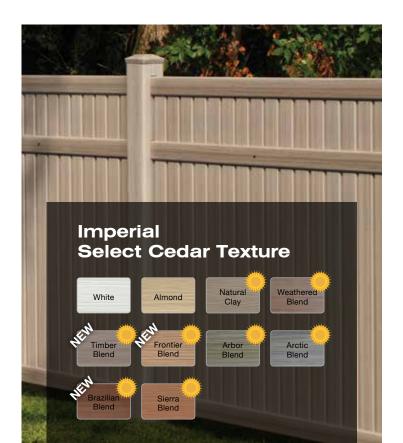

Colors throughout this brochure are simulated. Consult product samples before making final selection.

Bufftech is the only fence brand to offer CertainTeed's proprietary **ColorLast**® **fade protection**. ColorLast, a state-of-the-art acrylic formulation that provides superior protection from the harsh rays of the sun, guarantees that the color on our dark shades and stain blends won't fade more than 4 Delta E (Hunter) units – a measure that calculates color difference. A good warranty will guarantee products will not fade in excess of a Delta E of 4 Hunter units, which means any change in color will be nearly undetectable by the naked eye.