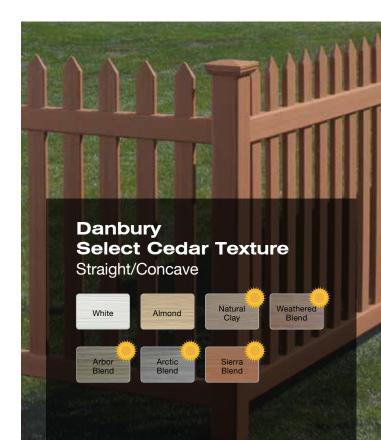

## Long-Lasting Beauty

Bufftech textured fence comes in an array of complementary styles and colors that you can match to your personal taste. All Bufftech products are beautiful, durable, and easy to care for – plus they're backed by a lifetime limited warranty with exclusive SureStart™ protection, the best warranty coverage in the industry.

Colors throughout this brochure are simulated. Consult product samples before making final selection.

Bufftech is the only fence brand to offer CertainTeed's proprietary **ColorLast**® **fade protection**. ColorLast, a state-of-the-art acrylic formulation that provides superior protection from the harsh rays of the sun, guarantees that the color on our dark shades and stain blends won't fade more than 4 Delta E (Hunter) units – a measure that calculates color difference. A good warranty will guarantee products will not fade in excess of a Delta E of 4 Hunter units, which means any change in color will be nearly undetectable by the naked eye.