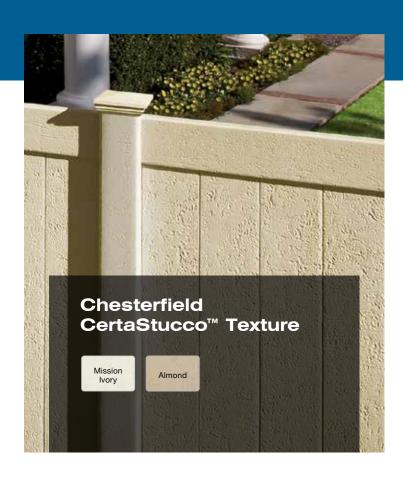

Bufftech's innovative alternative to traditional stucco walls, CertaStucco won't crumble, peel, chip or crack due to settlement, or stain like traditional stucco. It eliminates the time-consuming, costly task of digging a foundation and finishing the wall.